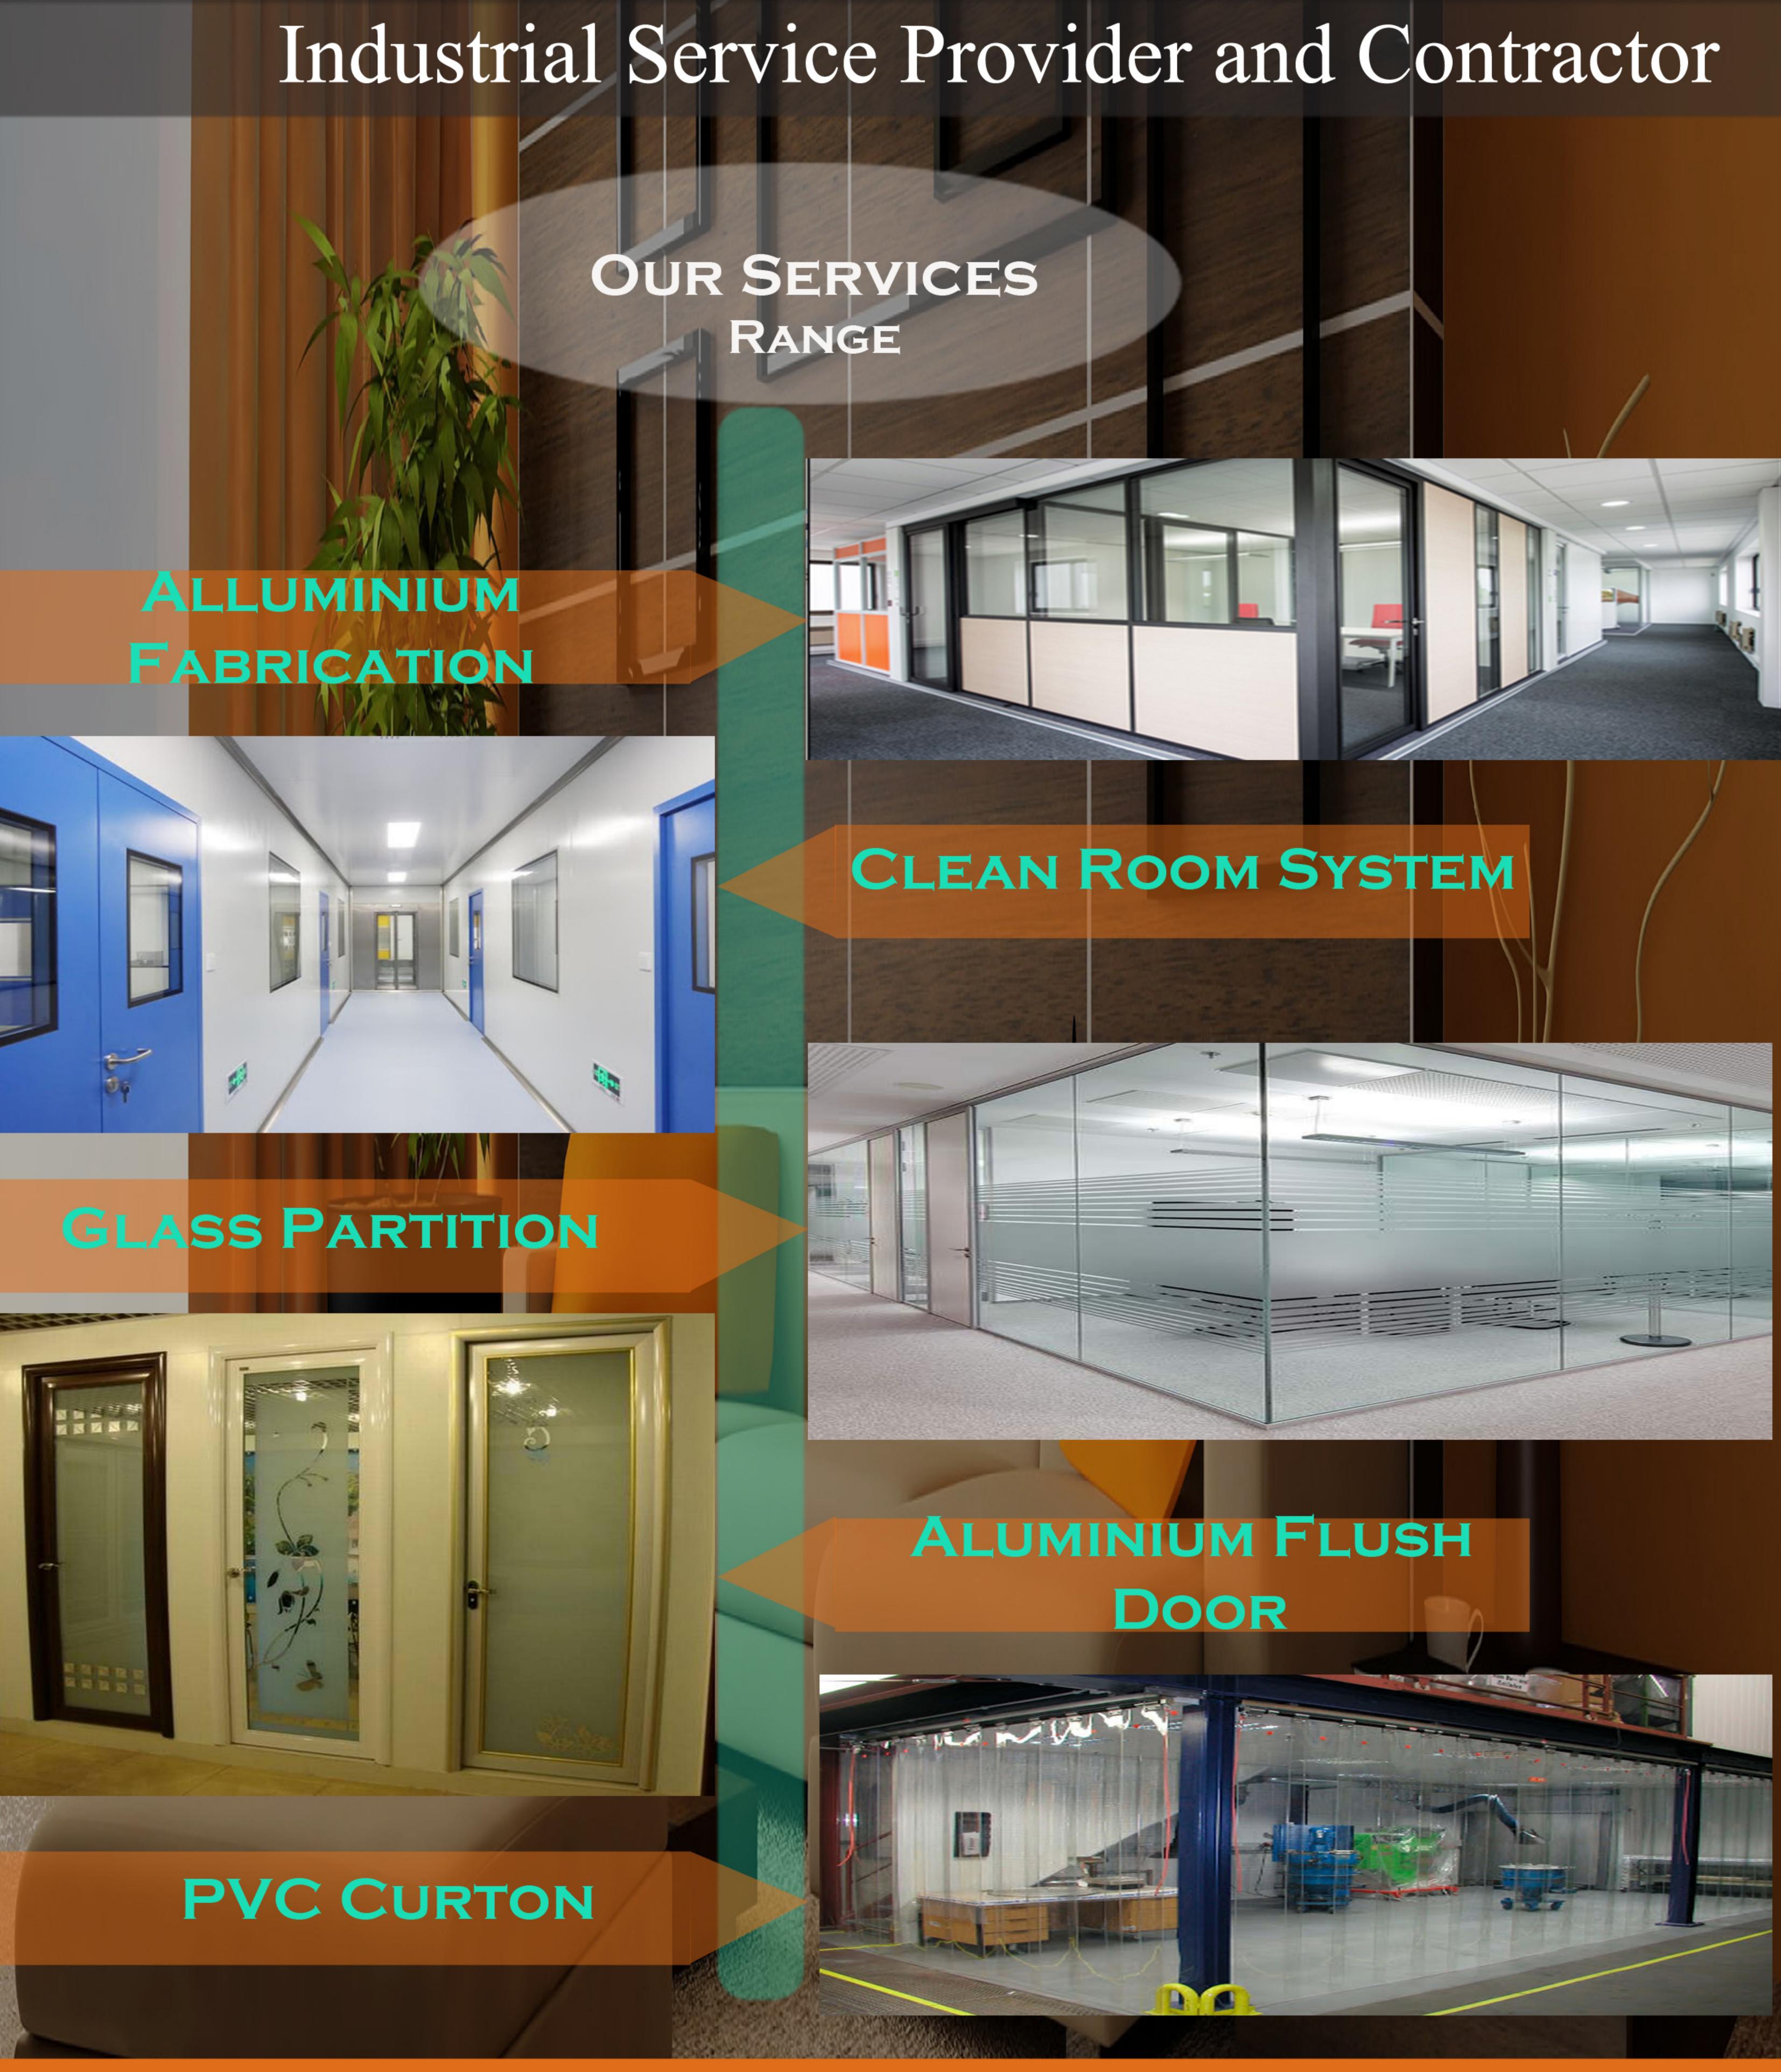

### Our Services Range

#### > Deals In Turnkey Projects, Maintanance & AMC Works

- Aluminium Fabrication Works
- PVC Fabrication Works
- Pharma Clean Room System Works (GI & ACP Based)
- Elevation Works
- Ceiling Works (Hilux / Gypsum POP / Armstrong / PCV Form Sheet)
- ACP Cladding / Flush Doors / Partition / Ceiling Works
- Aluminium Flush Door
- Glass Partition / Doors /DGO Windows
- Industrial Packaging Wooden Boxes
- Industrial Office Furniture
- Commercial Furniture