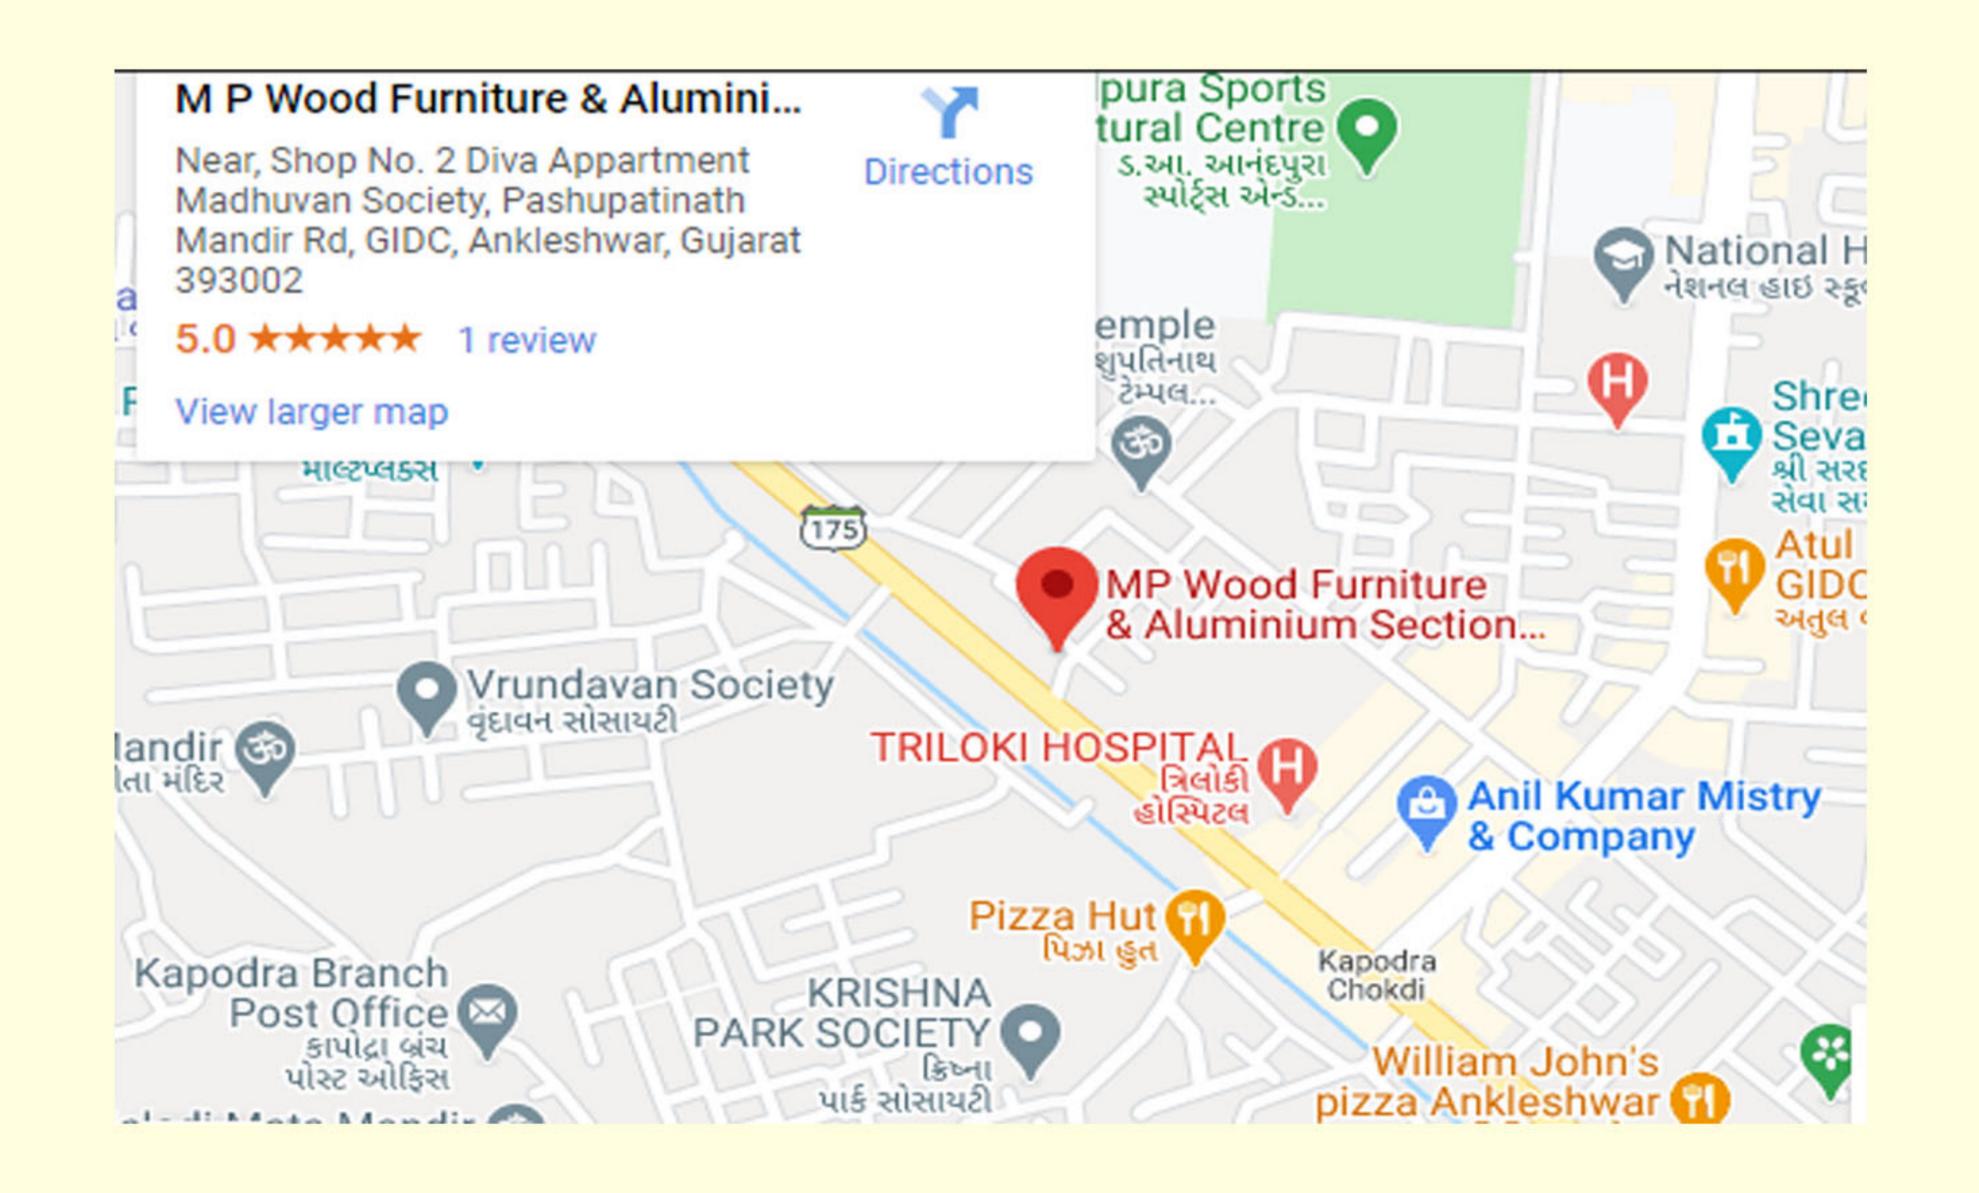

#### Location : Shop No. 2 Diva Appartment

Madhuvan Society, Near -Pashupatinath Mandir Rd, GIDC, Ankleshwar, Gujarat 393002